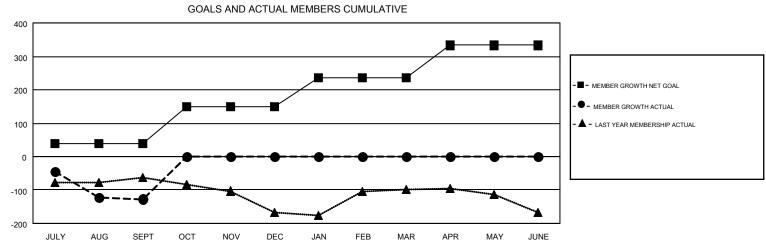

## GMT MONTHLY MEMBERSHIP PROGRESS REPORT

Multiple District 12

Results as of: 9/30/2018

LOCATION: TENNESSEE

**CARLTON LLOYD** GMT CA 1 Clubs Members RESULTS FOR 2018-2019 RESULTS FOR 2018-2019 NEW CLUB GOAL NEW CLUBS DROPPED CLUBS MEMBER GROWTH NET MEMBER GROWTH DROPPED QUARTER QUARTER GOAL ACTUAL MEMBERS ACTUAL (including transfers) 0 3 38 124 235 JULY/AUG/SEPT JULY/AUG/SEPT 3 0 0 0 111 0 OCT/NOV/DEC OCT/NOV/DEC 1 0 0 87 0 0 JAN/FEB/MAR JAN/FEB/MAR 2 0 0 97 0 0 APR/MAY/JUNE APR/MAY/JUNE